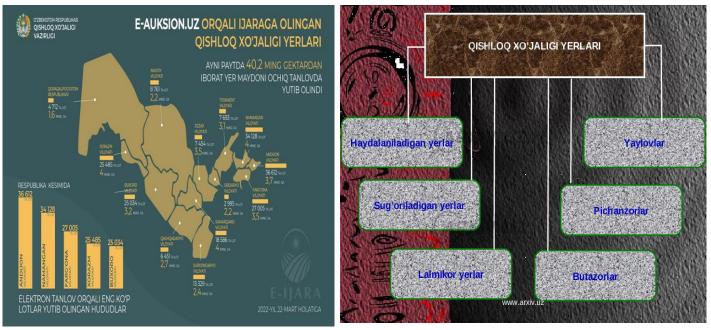

# American Journal of Pedagogical and Educational Research Volume 13 June, 2023

As of January 1, 2022 according to the village economy enterprise and organizations their number is 120,942 \_ which uses of lands common area is 26,232.3 thousand hectare or republic land 58.44 percent of the fund , rural economy land types area and 21,206.0 thousand hectares , of which 3,693.6 thousand hectare irrigated their lands organize does. Village to the farm intended lands necessary has been village economy lands and tree groves , interior economy roads , communications , forests , closed water basins , building and structures occupied to the lands separated .